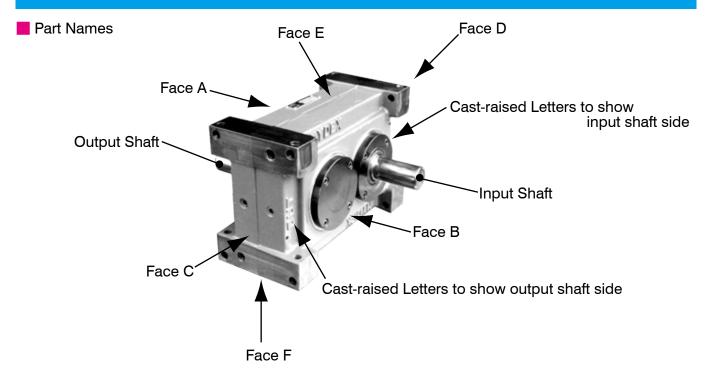

## **Part Names & Note**

## Note

- 1.MS (Modified Sine) is standardized in all cam motion law (with few exceptions), but please instruct in advance or consult us if a specified cam motion law or special one is required.
- Please instruct in advance or consult us if you require the number of stops or the oscillating angle which is not described in the catalog.
- The faces of mounting tapped holes are basically as follows.